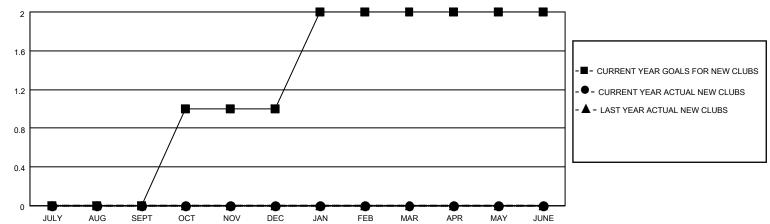

## District 11 C2

| Clubs                 |               |           |               | Members               |                        |                         |                                                    |
|-----------------------|---------------|-----------|---------------|-----------------------|------------------------|-------------------------|----------------------------------------------------|
| RESULTS FOR 2022-2023 |               |           |               | RESULTS FOR 2022-2023 |                        |                         |                                                    |
| QUARTER               | NEW CLUB GOAL | NEW CLUBS | DROPPED CLUBS | QUARTER MEM           | BER GROWTH NET<br>GOAL | MEMBER GROWTH<br>ACTUAL | DROPPED<br>MEMBERS ACTUAL<br>(including transfers) |
| JULY/AUG/SEPT         | 0             | 0         | 1             | JULY/AUG/SEPT         | 10                     | 20                      | 14                                                 |
| OCT/NOV/DEC           | 1             | 0         | 0             | OCT/NOV/DEC           | 10                     | 0                       | 0                                                  |
| JAN/FEB/MAR           | 1             | 0         | 0             | JAN/FEB/MAR           | 10                     | 0                       | 0                                                  |
| APR/MAY/JUNE          | 0             | 0         | 0             | APR/MAY/JUNE          | 10                     | 0                       | 0                                                  |

### GOALS AND ACTUAL NEW CLUBS CUMULATIVE