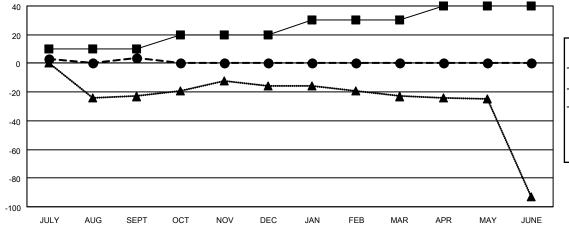

## District 11 C2

| Clubs                 |               |           |               | Members               |                        |                         |                                                    |
|-----------------------|---------------|-----------|---------------|-----------------------|------------------------|-------------------------|----------------------------------------------------|
| RESULTS FOR 2022-2023 |               |           |               | RESULTS FOR 2022-2023 |                        |                         |                                                    |
| QUARTER               | NEW CLUB GOAL | NEW CLUBS | DROPPED CLUBS | QUARTER MEM           | BER GROWTH NET<br>GOAL | MEMBER GROWTH<br>ACTUAL | DROPPED<br>MEMBERS ACTUAL<br>(including transfers) |
| JULY/AUG/SEPT         | 0             | 0         | 1             | JULY/AUG/SEPT         | 10                     | 20                      | 14                                                 |
| OCT/NOV/DEC           | 1             | 0         | 0             | OCT/NOV/DEC           | 10                     | 0                       | 0                                                  |
| JAN/FEB/MAR           | 1             | 0         | 0             | JAN/FEB/MAR           | 10                     | 0                       | 0                                                  |
| APR/MAY/JUNE          | 0             | 0         | 0             | APR/MAY/JUNE          | 10                     | 0                       | 0                                                  |

#### GOALS AND ACTUAL MEMBERS CUMULATIVE

| - ME | MBER | <b>GROWTH</b> | NET | <b>GOAL</b> |
|------|------|---------------|-----|-------------|
|------|------|---------------|-----|-------------|

- ● - MEMBER GROWTH ACTUAL

▲ - LAST YEAR MEMBERSHIP ACTUAL

Results as of: 9/30/2022

| DROPPED CLUBS: 1 |    |
|------------------|----|
| DROPPED MEMBERS  |    |
| DECEASED         | 2  |
| CLUB CANCELLED   | 0  |
| OTHER            | 12 |
| TOTAL            | 14 |
| 1                |    |